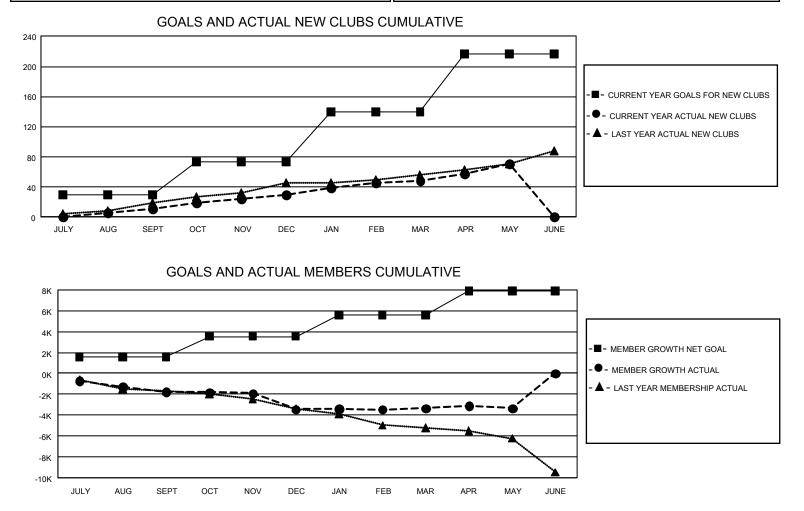

## GAT Constitutional Area 4

REPORT DOES NOT INCLUDE CLUBS IN UNDISTRICTED AREAS.

| Clubs                 |               |           |               | Members               |                        |                         |                                                    |
|-----------------------|---------------|-----------|---------------|-----------------------|------------------------|-------------------------|----------------------------------------------------|
| RESULTS FOR 2021-2022 |               |           |               | RESULTS FOR 2021-2022 |                        |                         |                                                    |
| QUARTER               | NEW CLUB GOAL | NEW CLUBS | DROPPED CLUBS | QUARTER               | BER GROWTH NET<br>GOAL | MEMBER GROWTH<br>ACTUAL | DROPPED<br>MEMBERS ACTUAL<br>(including transfers) |
| JULY/AUG/SEPT         | 90            | 11        | 76            | JULY/AUG/SEPT         | 1596                   | 2,460                   | 3,837                                              |
| OCT/NOV/DEC           | 129           | 19        | 51            | OCT/NOV/DEC           | 1935                   | 3,888                   | 5,147                                              |
| JAN/FEB/MAR           | 201           | 18        | 28            | JAN/FEB/MAR           | 2081                   | 4,220                   | 3,689                                              |
| APR/MAY/JUNE          | 228           | 23        | 14            | APR/MAY/JUNE          | 2310                   | 3,423                   | 3,123                                              |